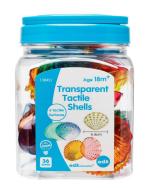

Transparent Tactile Shells
Jar of 36

Sea Life Counters Jar of 84

Decorative Fish Net Green Approx 6m x 1.8m

**FNG** 

SHE3943 Was \$6.90 Now \$5.90

13842J Was \$37.50 Now \$36.50

CSL84 Was \$45.90 Now \$43.90