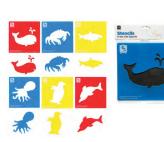

Paint/Dough Stampers
Sealife Set of 6

Sea Life Stencils Set of 6

FS120

Was \$8.95 Now \$8.30

MT140-BL Was \$19.95 Now \$18.50

PSTS6 Was \$24.95 Now \$23.95

SS61 Was \$24.95 Now \$23.95

Shells 200gm