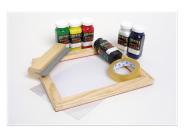

#### **SCHOOL CLUB**

Unit 10 / 20, Narabang Way Belrose, NSW 2085

Valid from 26 April 2022 to 30 June 2022

Paint Pad Blue / Gold / **Green / Orange / Pink** Purple / Red / Silver / Yellow

Screen Printing Kits, Kit contains screen, squeegee, 4xA4 acetate sheets, tape and set of 6 water clean-up paint