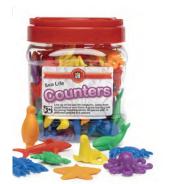

Transparent Tactile Shells
Jar of 36

Sea Life Counters Jar of 84

Decorative Fish Net Green Approx 6m x 1.8m

**FNG** 

SHE3943 Was \$6.90 Now \$5.90

13842J Was \$37.50 Now \$36.50

CSL84 Was \$45.90 Now \$43.90