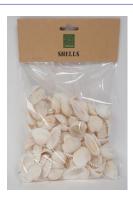

Paint/Dough Stampers
Sealife Set of 6

Sea Life Stencils Set of 6

FS120

Was \$8.95 Now \$8.30

MT140-BL Was \$19.95 Now \$18.50

PSTS6 Was \$24.95 Now \$23.95

SS61 Was \$24.95 Now \$23.95

Shells 200gm